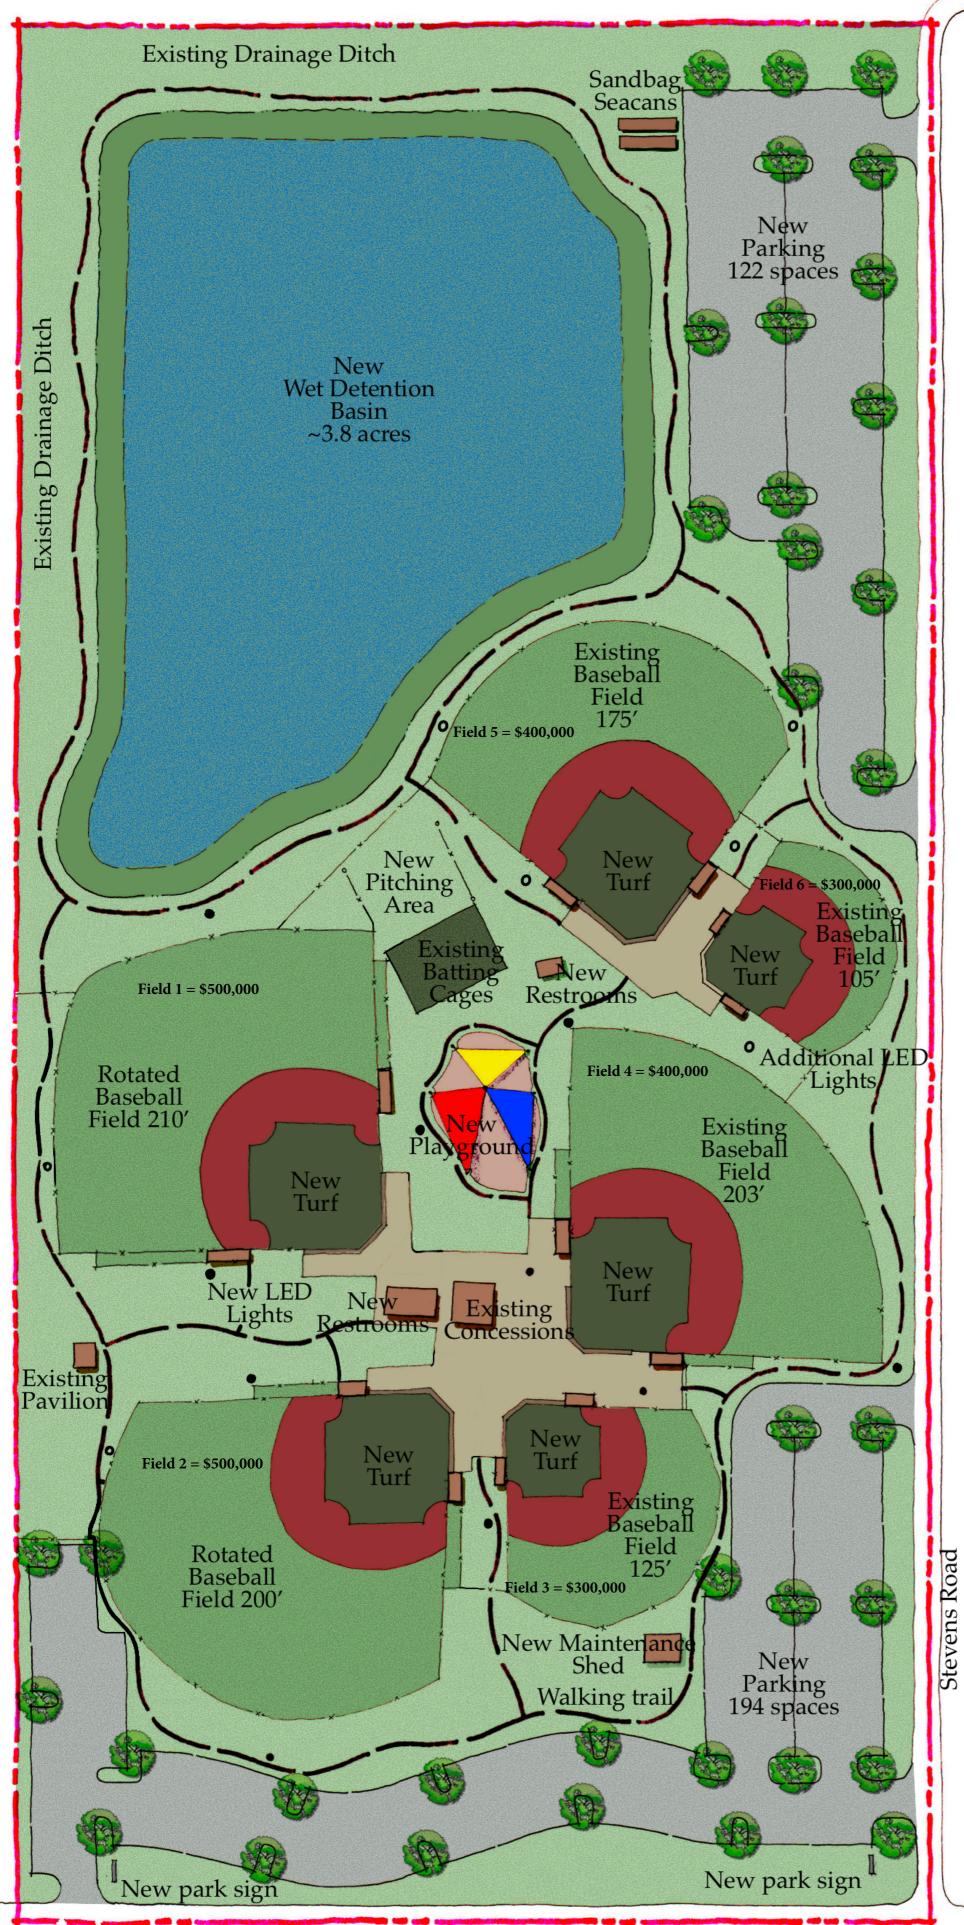

**Proposed Improvements** 

6 Artificial Turf Baseball Fields - \$2.4 million

Field 1 - \$500,000

Field 2 - \$500,000

Field 3 - \$300,000

Field 4 - \$400,000 Field 5 - \$400,000

Field 6 - \$300,000 Permeable Parking - \$1.5 million

Drainage Improvements - \$1.5 million

Complete LED Lighting - \$500,000

Walking trail - \$200,000

New Restroom - \$200,000

New Inclusive Playground - \$850,000

Remodel Concession Stand/Restrooms - \$500,000

Landscaping & Site Furnishings - \$250,000

New Maintenance Shed - \$100,000 Additional Site Work and Demo - 2 million

**Total Project Estimate = \$10 million** 